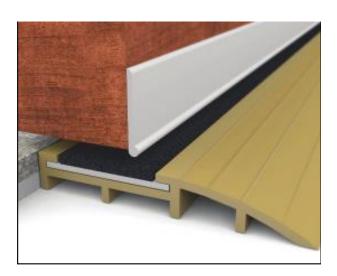

### **Description:**

This product is a 2100mm PVC sealing strip that is applied to the bottom edge of doors and used in conjunction with Envirograf® Products 106 and 107 (threshold seals) for a complete solution to threshold draught and weather sealing. Available in black, brown, or grey. See also Envirograf® Product 120.

#### Application:

Envirograf® weather bar seals are either screwed to the bottom of the interior and exterior faces of the door or just the interior if Product 120 has been fitted to the exterior, in such a position as to minimise the gap between the bottom of the door and the threshold sealing strip. Offers effective weather and draught protection when used in conjunction with Product 106 or 107.