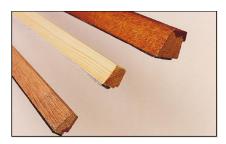

#### **Description:**

Glazing Bead System: A complete glazing system consisting of 2100mm long wooden beads (with bolection moulding if required) treated with Envirograf® clear intumescent coating. Standard finishes include sapele and pine (others available to order)