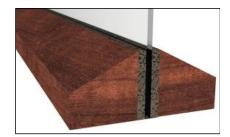

#### **Application:**

Ideal for doors and screens. The beads can be over-painted or varnished and they are supplied with appropriately-sized fixing pins or screws for fixing at 200mm intervals along the length. (Pins are supplied for  $\frac{1}{2}$  hour rated system and screws for 1 hour rated system.) Pins and screws should be fixed at approximately 25° to vertical