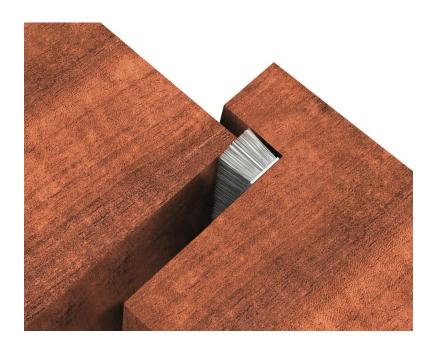

## Surface-Mounted Brush Smoke Seal

### **Description:**

Surface-mounted black, brown, grey, or white brush smoke seals. Can be supplied either with or without polypropylene blade and with or without self-adhesive backing. 1050mm lengths or supplied in rolls up to 200m long. Backing 4.8mm